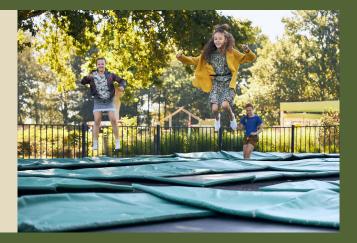

## Plenty of fun in Speelland

Fancy some spectacular play and splashing water fun with your class? At Speelland Beekse Bergen, pupils can really let off steam. For example, there is the exciting Aquashuttle, where you are launched into the water. Jump into the thrilling Waverider or get your unique Speelland driving licence on the Safari Buggy track.