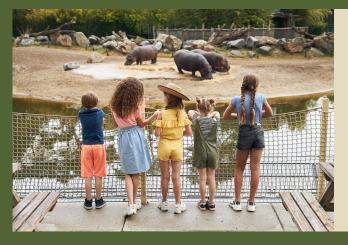

## A school trip to Safaripark

A school trip to Safaripark Beekse Bergen is adventurous, educational and unforgettable. The rangers will tell you all about the wild animals and the walking safari, bus safari and boat safari will keep your pupils entertained for a whole day.