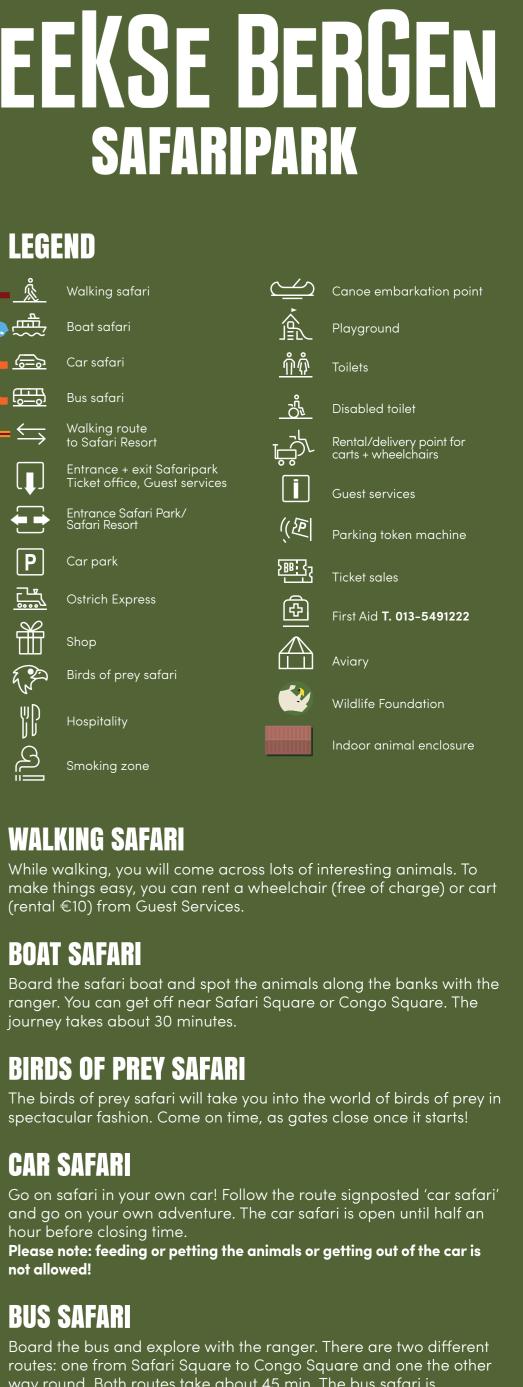

# BEEKSE BERGEN SAFARIPARK

### LEGEND

# WALKING SAFARI

(rental €10) from Guest Services.

#### **BOAT SAFARI** ─────

journey takes about 30 minutes.

# 

spectacular fashion. Come on time, as gates close once it starts!

## 📾 CAR SAFARI

hour before closing time.

not allowed!

# 🖽 BUS SAFARI

10 3

way round. Both routes take about 45 min. The bus safari is available from October 1 to March 31.