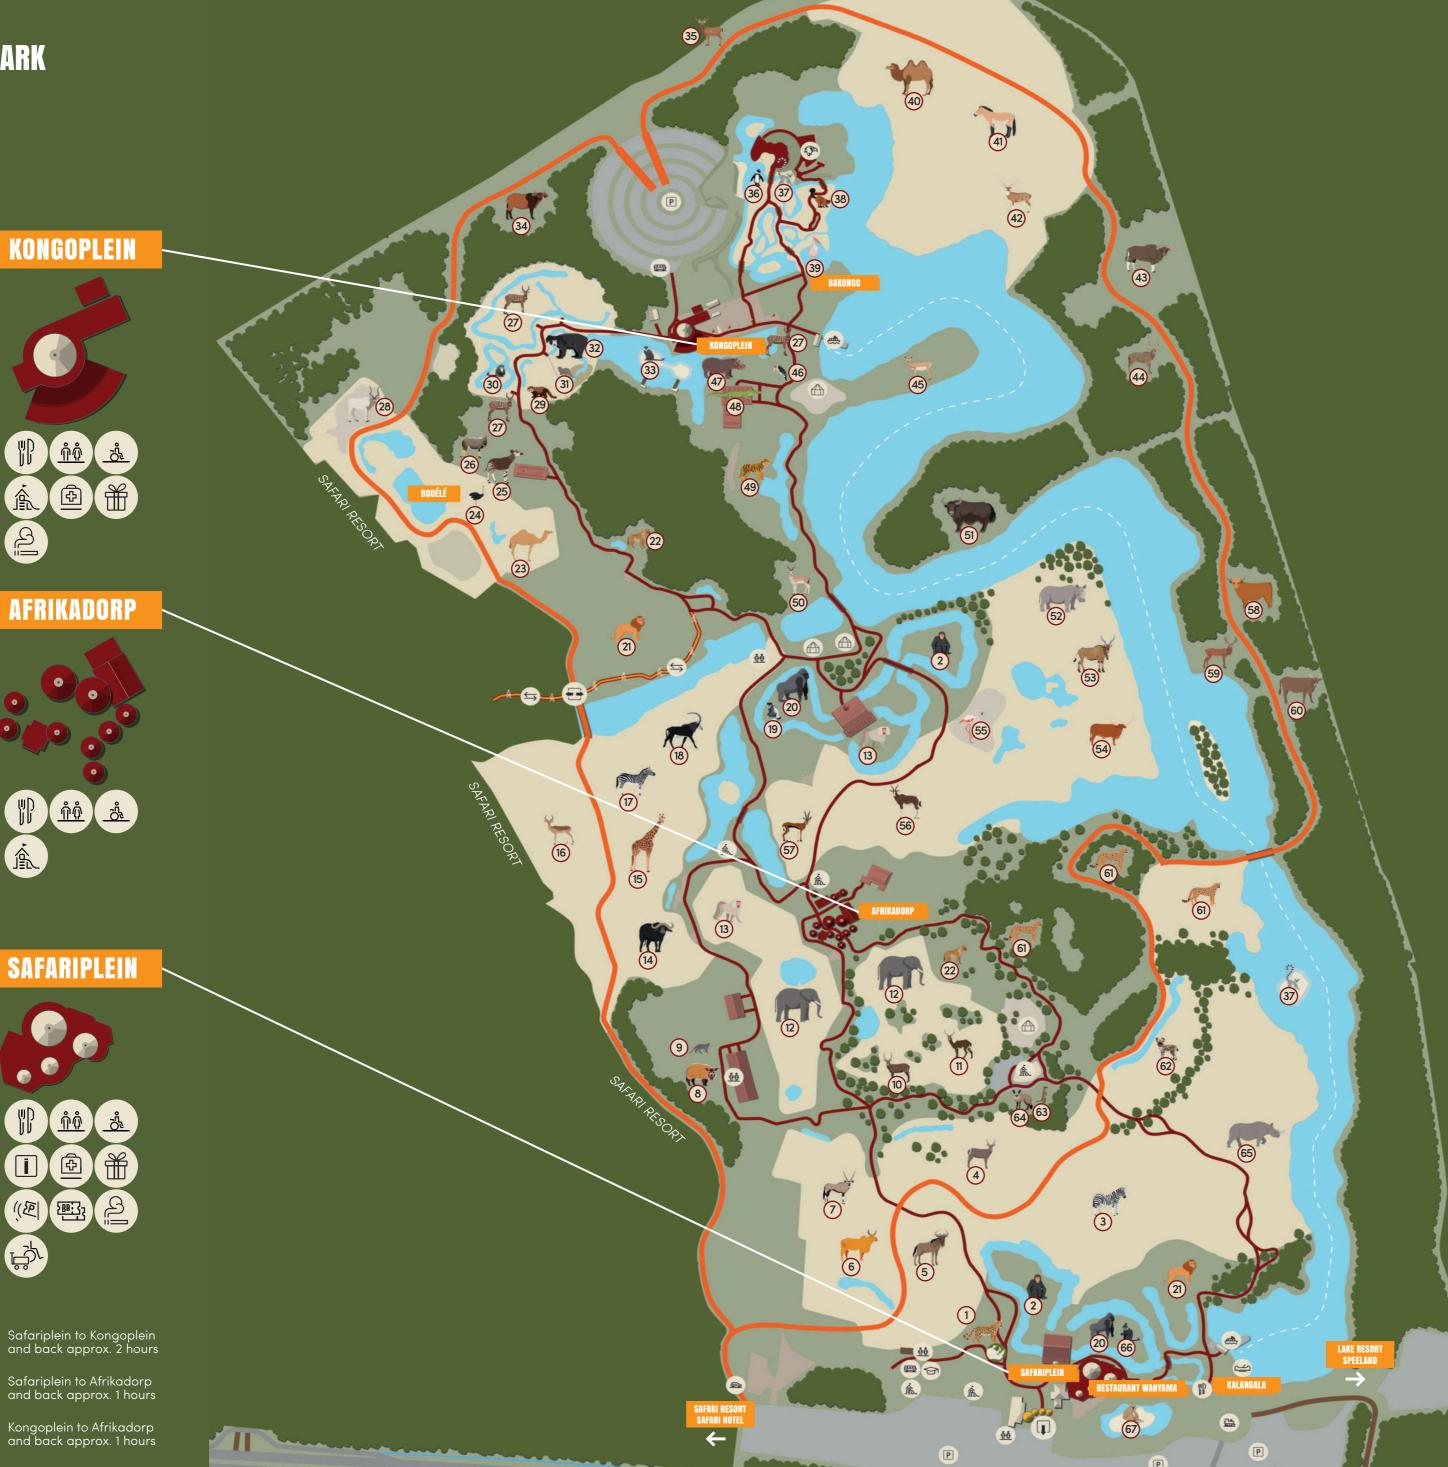

# THE ANIMALS IN THE SAFARI PARK

- 1 Persian leopard
- 2 West African chimpanzee
- 3 Grant's Zebra
- 4 Waterbuck
- 5 Blue wildebeest
- 6 Zebu
- 7 Gemsbok
- 8 Red river hog
- 9 Banded mongoose
- 10 Defassa waterbuck
- 11 Nile lechwe
- 12 African elephant 13 Hamadryas baboon
- 14 African buffalo
- 15 Nubian giraffe
- 16 Impala
- 17 Grévy's zebra
- 18 Sable antilope
- 19 Colobine monkey 20 Western lowland gorilla
- 21 African lion
- 22 Spotted hyena
- 23 Dromedary
- 24 Ostrich
- 25 Okapi
- 26 Nyala 27 Sitatunga
- 28 Addax
- 29 Red panda
- 30 De Brazza's monkey
- 31 Asian small-clawed otter
- 32 Sloth bear 33 L'Hoest's monkey
- 34 African forest buffalo
- 35 Vietnamese sika deer
- 36 African penguin
- 37 Ring-tailed lemur
- 38 Red ruffed lemur
- 39 Great white pelican
- 40 Camel
- 41 Przewalski's horse
- 42 Chital
- 43 Banteng
- 44 Père David's deer 45 Blackbuck
- 46 Marabou stork
- 47 Hippopotamus
- 48 Nile crocodile
- 49 Siberian tiger
- 50 Persian gazelle
- 51 Yak
- 52 Southern white rhinoceros
- 53 Common eland
- 54 Ankole-Watusi 55 Greater flamingo
- 56 Blesbok
- 57 Springbok
- 58 Highland cattle
- 59 Red deer
- 60 Heck cattle
- 61 Southern cheetah
- 62 African wild dog
- 63 Meerkat (spring 2024) 64 Bat-eared fox (spring 2024)
- 65 Black rhinoceros
- 66 Black crested mangabey

 $(\red )$ 

(Ý) &

 $\bigcirc$ 

67 Lar gibbon