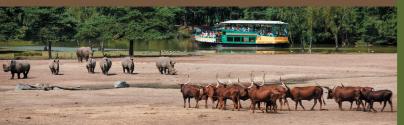

### **MAKE THE EXPERIENCE COMPLETE**

Make the experience complete with a game drive through the Safari Park. From the Safari Resort you go off-road with a ranger among the animals in the Safari Park. Admire the savannahs from an open Land Cruiser and literally come face to face with wild animals. That's as close as you can get! Or learn more about the animals during a walk with a ranger. Reservations can be made using the My Environment or Beekse Bergen app.