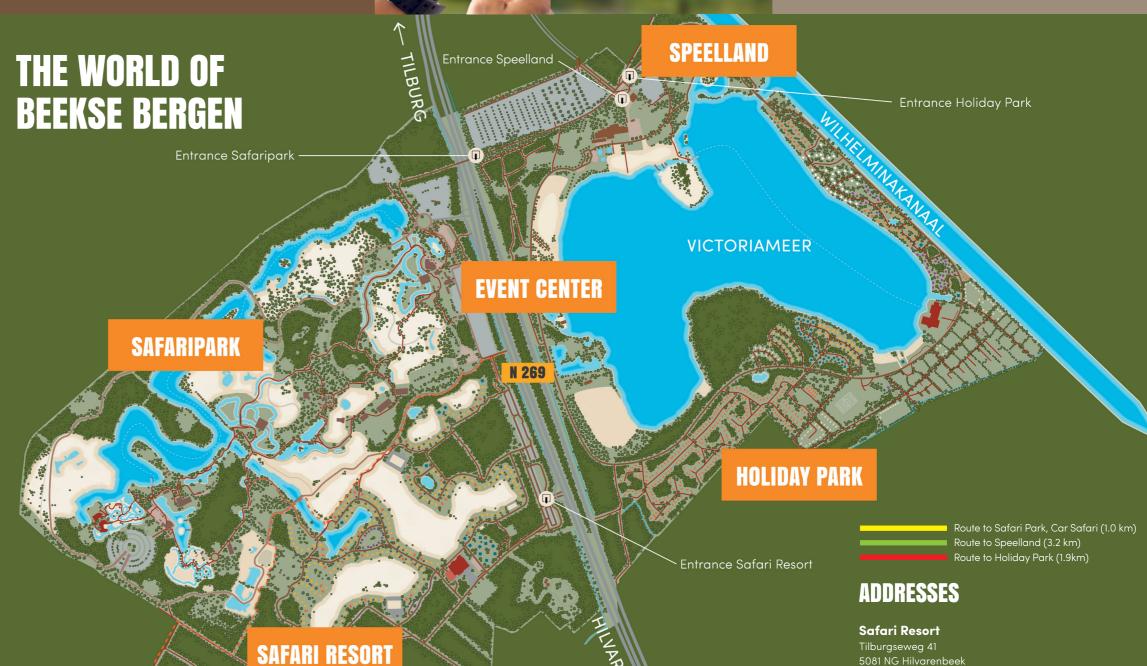

# BEEKSE BERGEN SAFARI RESORT

### **LEGEND**

1. Entrance and exit Safari Resort

Entrance Car Safari

Route to Holiday Park

Delivery entrance

1 \_\_\_\_\_ Entrance barrier

Ostrich Express stop and activity meeting point

Charging point for cars

Recycling Centre

Car safari start

### KARIBU TOWN

Savanne Lodge Plus

Safari Tent Plus

Tree House

Car and bus safari

Indoor animal enclosure

### PARKING AT THE SAFARI RESORT

The Safari Resort is a restricted traffic park. Please park your car at one of the central car parks, indicated by this icon The space next to your lodge is meant for loading and unloading your luggage.