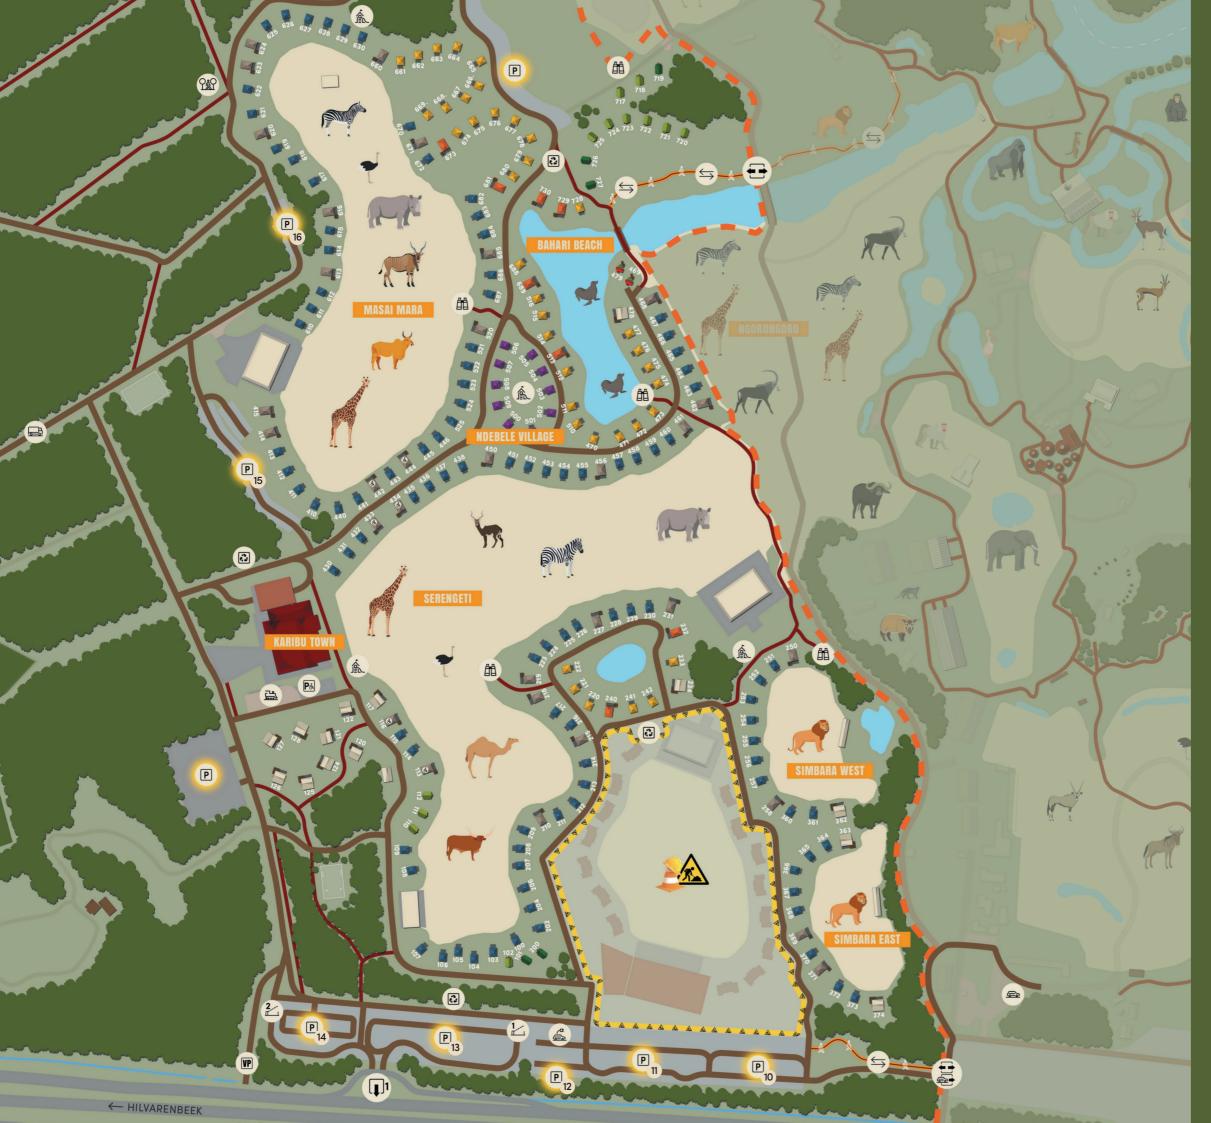

# BEEKSE BERGEN SAFARI RESORT

### KARIBU TOWN

Savanne Lodge Plus

Safari Tent Plus

Tree House

Car and bus safari

Indoor animal enclosure

### PARKING AT THE SAFARI RESORT

The Safari Resort is a restricted traffic park. Please park your car at one of the central car parks, indicated by this icon The space next to your lodge is meant for loading and unloading your luggage.

## CULINARY DISHES AT RESTAURANT MOTO

After a day full of adventure, you can enjoy delicious dishes at Moto' Moto' is the Swahili word for 'fire'. These dishes are prepared with love and care on the 'braai', as you will taste in their authentic, rich flavours. And all this while you look out over the majestic savannah and its animals. The ultimate pleasure! Moto is in Karibu Town, the Safari Resort's central building.

### **MEET OUR RANGERS**

There are many different activities every day at Ranger Base Camp. Together with the rangers, children can do crafts, dance, play and do sports. Huddle round the campfire with our rangers and listen to their exciting stories or join a djembe workshop. The Ranger Basecamp is in the very lively Karibu Town.

### **MAKE THE EXPERIENCE COMPLETE**

Make the experience complete with a game drive through the Safari Park. From the Safari Resort you go off-road with a ranger among the animals in the Safari Park. Admire the savannahs from an open Land Cruiser and literally come face to face with wild animals. That's as close as you can get! Or learn more about the animals during a walk with a ranger. Reservations can be made using the My Environment or Beekse Bergen app.