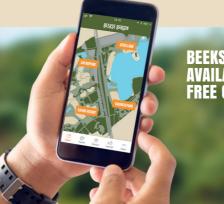

Is that a Grévy's zebra or a Grant's zebra? Take a photo and the Beekse Bergen app will immediately tell you which species it is. Or listen to the educational audio tour during the car safari, to find out all there is to know about our extraordinary animals. Furthermore, the app has all sorts of useful info to help you make the most of your stay. Download it now!

BEEKSE BERGEN APP AVAILABLE FREE OF CHARGE