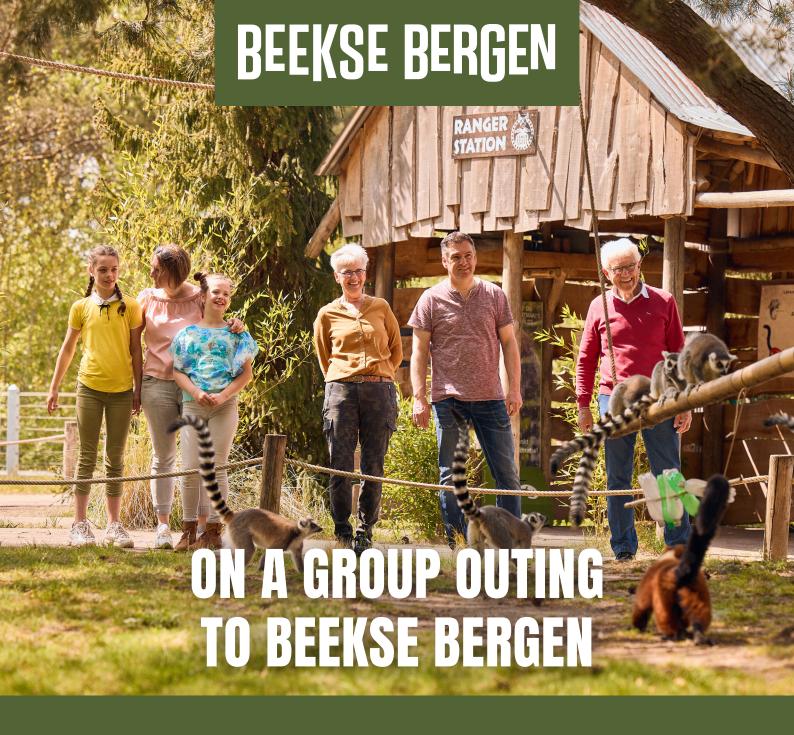

## Off to Safaripark with the whole herd

Share the best moments with friends and family! Imagine yourself in Africa, discover together the vast savannahs and forest areas during one of the impressive safaris and come face to face with the most fascinating African species! Who are you bringing along?

#### Group activities in Beekse Bergen

Hop on a boat for a beautiful trip on the water and be surprised by the wildlife along the banks. If you want to know even more about the animals and nature, join a bus safari. A ranger will tell you everything there is to tell about the animals in the park and in nature.