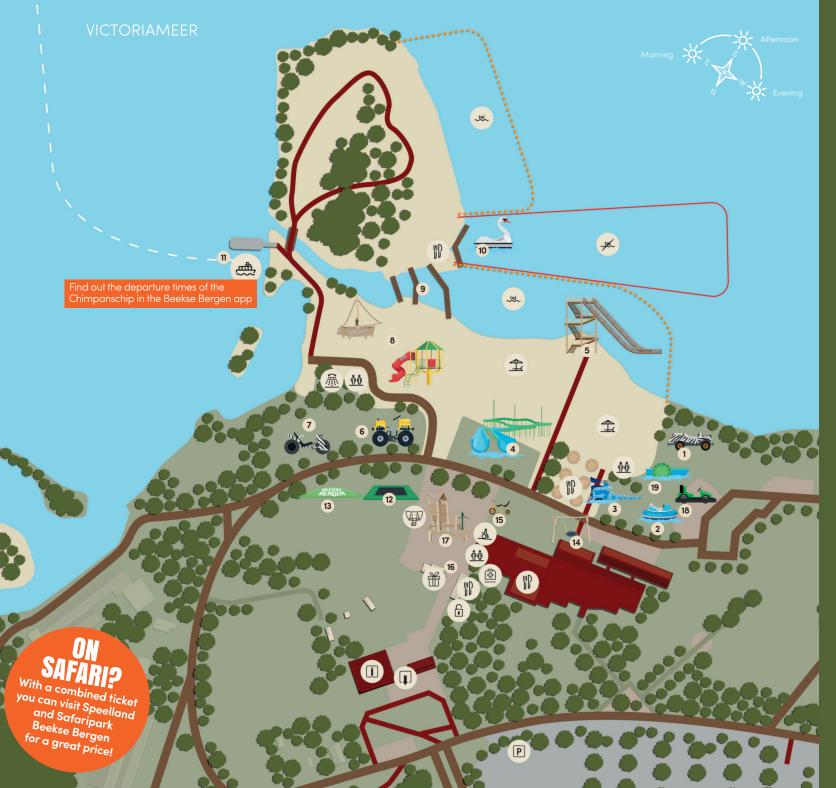

## BEEKSE BERGEN **SPEELLAND**

## **LEGEND**

Parking

Boarding
Chimpanschip

Hospitality

FIRST AID

Disabled toilet

Sanitary building

Beach

Forbidden to swim

Djambo Show

Guest service

Paved road

- Safari buggy track
- 2 Collision boats
- Waverider
- Duo waterslide
- 5 Aquashuttle
- 6 Bigwheels
- 7 Safari Trikes
- 8 Playground
- 9 Adventure Island
- 10 Pedal boats
- 11 Ferry Chimpanschip

- 12 Trampolines
- 13 Air trampoline
- 14 Swing Land
- 15 Toddler playground
- 16 Water guns
- 17 Water playground
- 18 Minicars \*
- 19 Power Paddles
- \*For a fee

## **USE THE HANDY APP!**

Complete your visit to Speelland with the handy Beekse Bergen app.