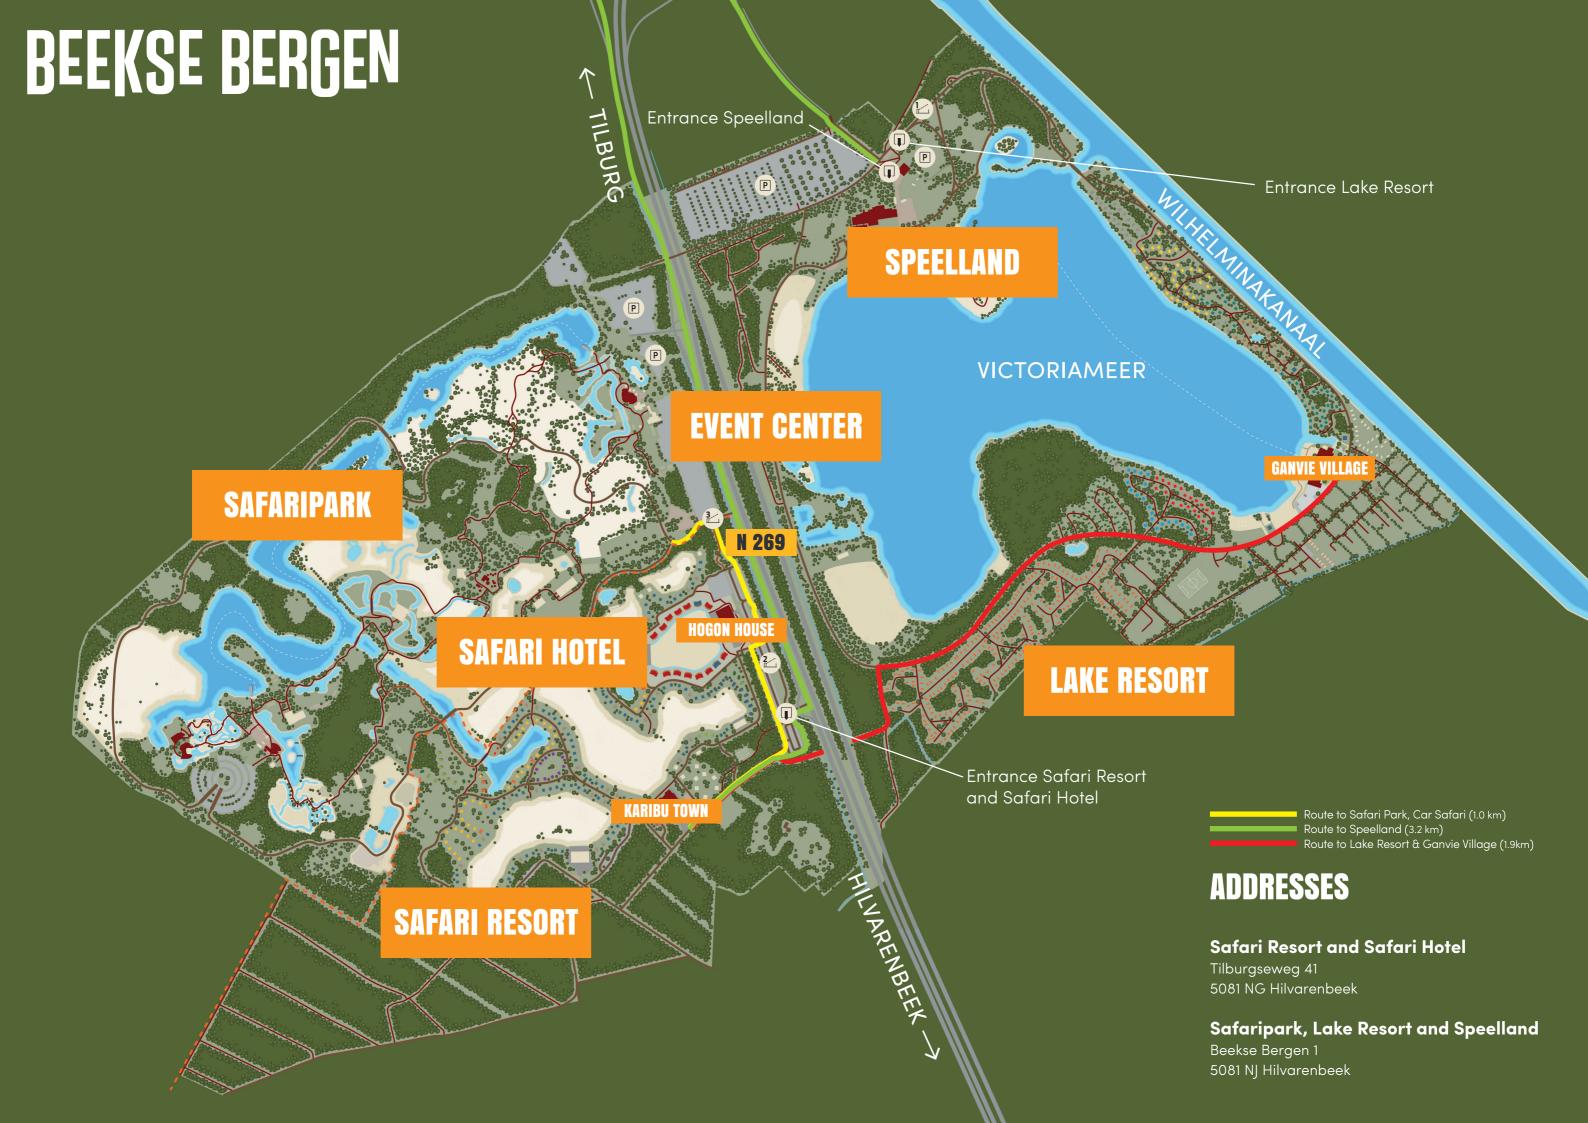

## BEEKSE BERGEN

## **SAFARI RESORT & SAFARI HOTEL**

Entrance Safaripark/ Safari Resort

Disabled Car Park

Entrance barrier

Exit barrier

Bicycle parking

Walking forest

Ostrich Express stop

Open-air theatre

Playground

Charging point for cars

Viewpoint

Recycling Centre

Walking route to Safaripark

Car safari start

KARIBU TOWN Guest Service Market Restaurant Moto and terrace Pamoja Lounge Maji Springs Ranger Basecam Disabled toilet

HOGON HOUSE Guest Service Hogon bar, Lounge and terrace

Lodge 6 people

Savannen Lodge

## **PARKING**

The Safari Resort and Safari Hotel are low-traffic areas. Please park your car in one of the central car parks, which are indicated by this icon. for loading and unloading your luggage.