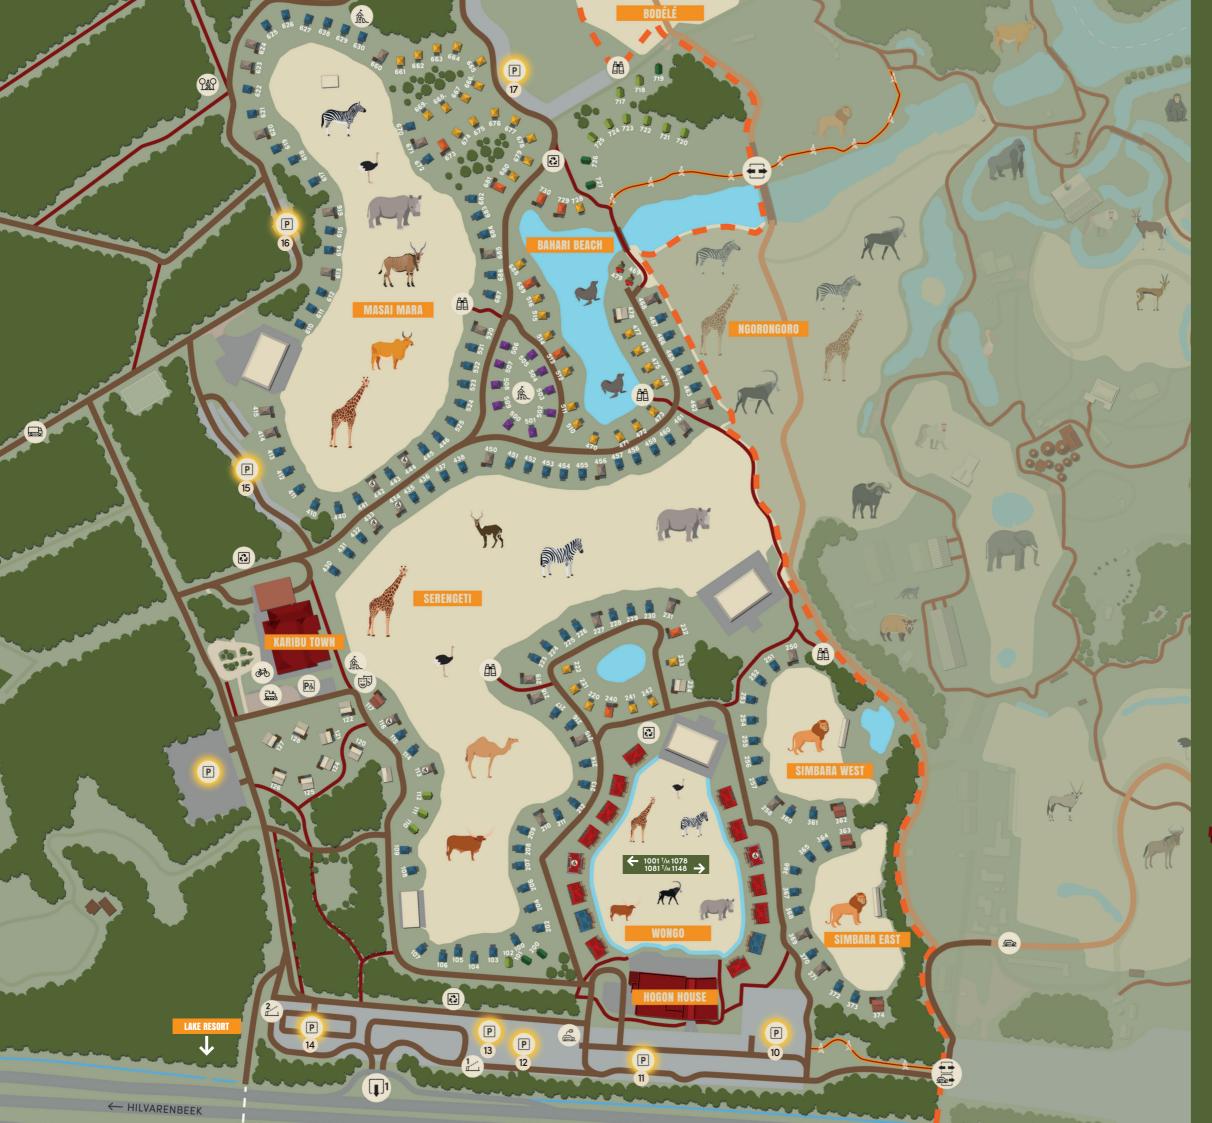

## BEEKSE BERGEN

## **SAFARI RESORT & SAFARI HOTEL**

Entrance Safaripark/ Safari Resort

Disabled Car Park

Entrance barrier

Exit barrier

Bicycle parking

Walking forest

Ostrich Express stop

Open-air theatre

Playground

Charging point for cars

Viewpoint

Recycling Centre

Walking route to Safaripark

Car safari start

KARIBU TOWN Guest Service Market Restaurant Moto and terrace Pamoja Lounge Maji Springs Ranger Basecam Disabled toilet

HOGON HOUSE Guest Service Hogon bar, Lounge and terrace

Lodge 6 people

Savannen Lodge

## **PARKING**

The Safari Resort and Safari Hotel are low-traffic areas. Please park your car in one of the central car parks, which are indicated by this icon. for loading and unloading your luggage.